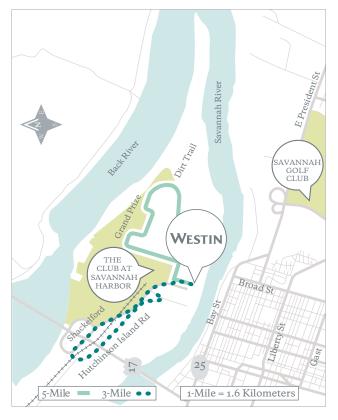

## 3 mile route

- 1. Leave the resort and turn left on Resort Dr.
- 2. Turn right on Shackelford Blvd.
- Run under Talmadge Bridge. When you reach the end of Shackelford (at the entry ramp onto the Talmadge Bridge), turn left on Hutchinson Island Rd.
- 4. Follow Hutchinson Island Rd. to its end. Go past the gate that restricts vehicles from the Trade Center.
- 5. Turn left on International Dr.
- 6. Turn right on Shackelford Blvd., and retrace your steps back to the resort.

## 5 mile route

- 1. Leave the resort and turn right on Resort Dr.
- 2. Run across the bridge and past the golf club, continuing onto Grand prize of America Ave.(Pedestrians may move freely around the locked barriers; they restrict vehicles only, not pedestrians.)
- 3. Continue running on Grand Prize of America Ave. for two laps.
- 4. At the end of two laps, turn right on to Resort Dr., and retrace your steps back to the resort.